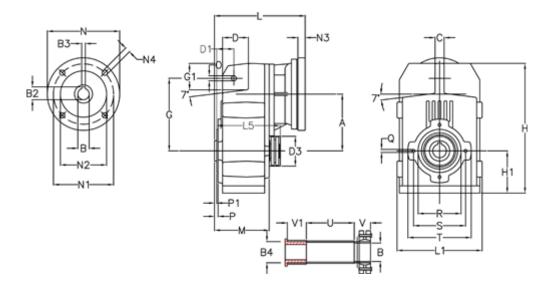

## **Measures**

| A = 175.75 | D1 = 56.5  | l5 = 200.0  | P1                                         | = 3.5    | V =  |
|------------|------------|-------------|--------------------------------------------|----------|------|
| B = 45     | d3 = 100   | M = 144.0   | Q                                          | = M12x19 | V1 = |
| B1 = 28    | G = 218    | N = 250     | R                                          | = 130    |      |
| B2 = 31.3  | G1 = 97.5  | N1 = 215    | S                                          | = 165    |      |
| B3 = 8     | H = 389.0  | N2 = 180    | Т                                          | = 200    |      |
| B4 = 45    | H1 = 116.0 | N4 = M12x16 | Tightening torque Nm adapter bushing = 6.0 |          |      |
| C = 16     | L = 275.5  | O = 14      | Tightening torque Nm shrink disc           | = 10.0   |      |
| D = 79.0   | L1 = 242   | P = 7.5     | U                                          | = 82.0   |      |
|            |            |             |                                            |          |      |